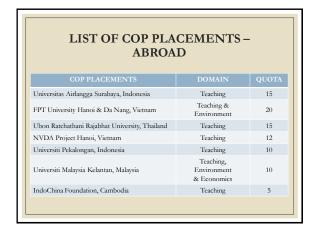

| Full-time community work at a non-governmen and government organisation or community within or outside Brunei     COP group can initiate new projects or continue existing ones, depending on the guidance of supervisor and horst agency.     Assessment includes proposal/reports and presentation (40%); portfolio of activities (40%) and host agency and peer assessment (20%). |  |
| cGPA requirement                   | Pre-Service students  Local COP: None  Overseas COP: cGPA ≥ 2.5 (some host agencies have higher requirement)  In-Service students  Local COP: None  Overseas COP: cGPA ≥ 3.5                                                                                                                                                                                                         |  |