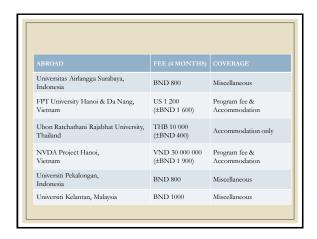

Full-time community work at a non-governmen and government organisation or community within or outside Brunei     COP group can initiate new projects or continue existing ones, depending on the guidance of supervisor and horst agency.     Assessment includes proposal/reports and presentation (40%); portfolio of activities (40%) and host agency and peer assessment (20%). |  |
| cGPA requirement                   | Pre-Service students  Local COP: None  Overseas COP: cGPA ≥ 2.5 (some host agencies have higher requirement)  In-Service students  Local COP: None  Overseas COP: cGPA ≥ 3.5                                                                                                                                                                                                         |  |