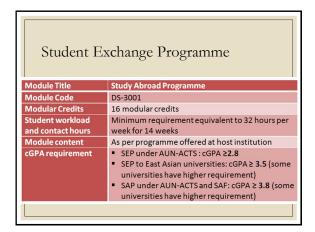

Co-funding (Level 2) for CGPA 2.5 to below 3.8 Partial funding (subsistence allowance only) No any other allowances (baggage, settling, books, etc)



| 1 III O W WII C | co (Hug, 1          | 2016 onwa       | idoj              |
|-----------------|---------------------|-----------------|-------------------|
| UK/Ireland 1200 | Canada 1000         | France 1200     | Singapore 1200    |
| Korea 1000      | Germany 1000        | Netherland 1200 | Hong Kong<br>1400 |
| Australia 1000  | New Zealand<br>1000 | UAE 1200        | Taiwan 1000       |
| USA 1600        | Switzerland 2000    | Egypt 500       | Philippines 500   |
| Malaysia 600    | Indonesia 500       | Oman 1300       | Thailand 600      |
| China 600       | Vietnam 500         | Turkey 1300     | Ecuador 1000      |









































| Prime Ministry Office                                                                        | National Disaster Management Centre (NDMC)                                                                                                          |
|----------------------------------------------------------------------------------------------|-----------------------------------------------------------------------------------------------------------------------------------------------------|
| Information Department                                                                       | Radio Televisyen Brunei (RTB)                                                                                                                       |
| Ministry of Foreign Affai