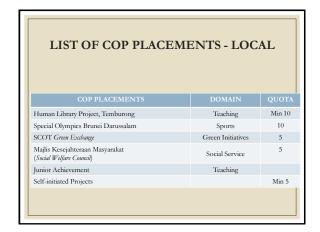

| Full-time community work at a non-governmen and government organisation or community within or outside Brunei     COP group can initiate new projects or continue existing ones, depending on the guidance of supervisor and horst agency.     Assessment includes proposal/reports and presentation (40%); portfolio of activities (40%) and host agency and peer assessment (20%). |  |
| cGPA requirement                   | Pre-Service students  Local COP: None  Overseas COP: cGPA ≥ 2.5 (some host agencies have higher requirement)  In-Service students  Local COP: None  Overseas COP: cGPA ≥ 3.5                                                                                                                                                                                                         |  |