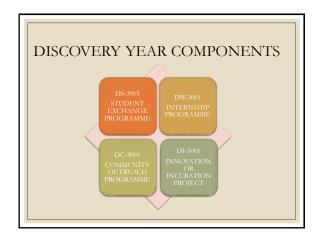

# Introduction: What is Discovery Year Programme?

- Students are required to participate in the Discovery Year programme to broaden their knowledge and give invaluable experience in a real world setting.
- An integral part of the GenNEXT degreee as it encourages real world and design centric learning.