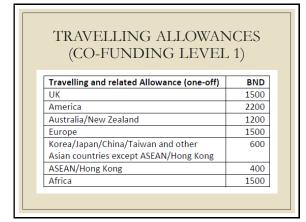

| 1 III O W WII C | co (Hug, 1          | 2016 onwa       | idoj              |
|-----------------|---------------------|-----------------|-------------------|
| UK/Ireland 1200 | Canada 1000         | France 1200     | Singapore 1200    |
| Korea 1000      | Germany 1000        | Netherland 1200 | Hong Kong<br>1400 |
| Australia 1000  | New Zealand<br>1000 | UAE 1200        | Taiwan 1000       |
| USA 1600        | Switzerland 2000    | Egypt 500       | Philippines 500   |
| Malaysia 600    | Indonesia 500       | Oman 1300       | Thailand 600      |
| China 600       | Vietnam 500         | Turkey 1300     | Ecuador 1000      |