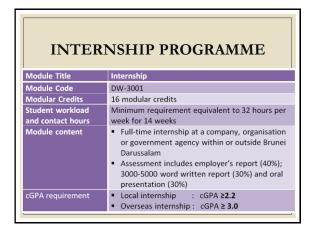

A 2.5 to below 3.8 Partial funding (subsistence allowance only) No any other allowances (baggage, settling, books, etc)



| 1 III O W WII C | co (Hug, 1          | 2016 onwa       | idoj              |
|-----------------|---------------------|-----------------|-------------------|
| UK/Ireland 1200 | Canada 1000         | France 1200     | Singapore 1200    |
| Korea 1000      | Germany 1000        | Netherland 1200 | Hong Kong<br>1400 |
| Australia 1000  | New Zealand<br>1000 | UAE 1200        | Taiwan 1000       |
| USA 1600        | Switzerland 2000    | Egypt 500       | Philippines 500   |
| Malaysia 600    | Indonesia 500       | Oman 1300       | Thailand 600      |
| China 600       | Vietnam 500         | Turkey 1300     | Ecuador 1000      |









































| Prime Ministry Office                                                                        | National Disaster Management Centre (NDMC)                                                                                                          |
|----------------------------------------------------------------------------------------------|-----------------------------------------------------------------------------------------------------------------------------------------------------|
| Information Department                                                                       | Radio Televisyen Brunei (RTB)                                                                                                                       |
| Ministry of Foreign Affairs & Trade (MOFAT)